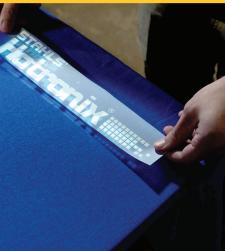

Simply upload your artwork to the Hotronix® Cloud system. With the click of a button, watch designs project onto the lower platen to streamline alignment, accelerate production, and minimize misprints. Just click, position, and press for unparalleled efficiency.