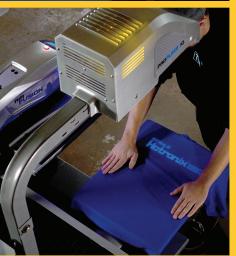

# SIMPLIFY YOUR PRINTING, SPEED UP YOUR PRODUCTION

Perfectly align any design, every time with the revolutionary ProPlace IQ<sup>TM</sup> projection alignment system. Made to maximize efficiency with the Hotronix<sup>®</sup> Dual Air Fusion IQ<sup>®</sup> heat press, this groundbreaking solution allows anyone to be a precision printer, optimize output, and reduce waste.

Simply upload your artwork to the Hotronix® Cloud system. With the click of a button, watch designs project onto the lower platen to streamline alignment, accelerate production, and minimize misprints. Just click, position, and press for unparalleled efficiency.