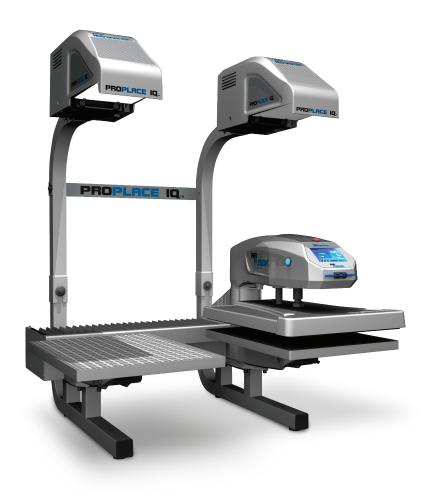

## **DUAL AIR FUSION PROPLACE IQ™**

# SIMPLIFY YOUR PRINTING, SPEED UP YOUR PRODUCTION

Perfectly align any design, every time with the revolutionary ProPlace IQ<sup>TM</sup> projection alignment system. Made to maximize efficiency with the Hotronix<sup>®</sup> Dual Air Fusion IQ<sup>®</sup> heat press, this groundbreaking solution allows anyone to be a precision printer, optimize output, and reduce waste.

Simply upload your artwork to the Hotronix® Cloud system. With the click of a button, watch designs project onto the lower platen to streamline alignment, accelerate production, and minimize misprints. Just click, position, and press for unparalleled efficiency.

### HOTRONIX® DUAL AIR FUSION PROPLACE IQ™ FULLY INTEGRATED