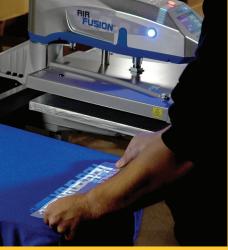

# SIMPLIFY YOUR PRINTING, SPEED UP YOUR PRODUCTION

Perfectly align any design, every time with the revolutionary ProPlace IQ<sup>TM</sup> projection alignment system. Made to maximize efficiency with the Hotronix<sup>®</sup> Dual Air Fusion IQ<sup>®</sup> heat press, this groundbreaking solution allows anyone to be a precision printer, optimize output, and reduce waste.

Simply upload your artwork to the Hotronix® Cloud system. With the click of a button, watch designs project onto the lower platen to streamline alignment, accelerate production, and minimize misprints. Just click, position, and press for unparalleled efficiency.