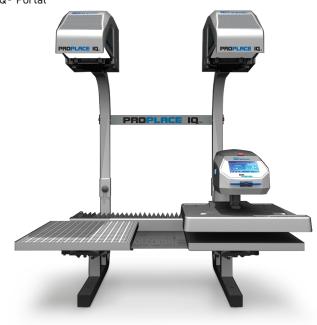

## **DUAL AIR FUSION PROPLACE IQ™**

# SIMPLIFY YOUR PRINTING, SPEED UP YOUR PRODUCTION

Perfectly align any design, every time with the revolutionary ProPlace IQ<sup>TM</sup> projection alignment system. Made to maximize efficiency with the Hotronix<sup>®</sup> Dual Air Fusion IQ<sup>®</sup> heat press, this groundbreaking solution allows anyone to be a precision printer, optimize output, and reduce waste.

Simply upload your artwork to the Hotronix® Cloud system. With the click of a button, watch designs project onto the lower platen to streamline alignment, accelerate production, and minimize misprints. Just click, position, and press for unparalleled efficiency.

### HOTRONIX® DUAL AIR FUSION PROPLACE IQ™ FULLY INTEGRATED